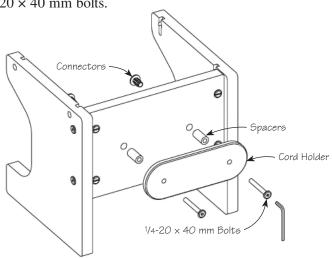

## veritas\*

## **Base for Table Top for Compact Routers**

05J67.02

Caution: To use this product safely, always follow the safety instructions that came with your power tool. As with any power tool accessory, always wear eye protection and hearing protection. Blades are extremely sharp; handle with care.

## **Assembly**

**Note:** Assembly hardware includes eight flanged cross dowels, eight  $^{1}$ /4-20 × 30 mm bolts, two  $^{1}$ /4-20 × 40 mm bolts, two spacers, two connectors, and one hex key.

1. Attach one side panel to the back panel using two flanged cross dowels and two  $\frac{1}{4}$ -20 × 30 mm bolts as shown.



4. Attach the cord holder using two spacers and two 1/4-20 × 40 mm holts



## **Installing the Table Top**

1. Use the four remaining flanged cross dowels and four  $^{1/4}$ -20 × 30 mm bolts to secure the table top (not included) to the base.