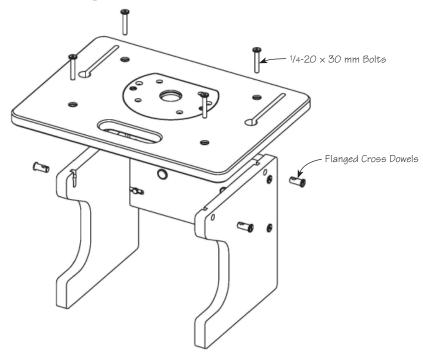

## **Installing the Table Top**

1. Use the four remaining flanged cross dowels and four  $^{1/4}$ -20 × 30 mm bolts to secure the table top (not included) to the base.