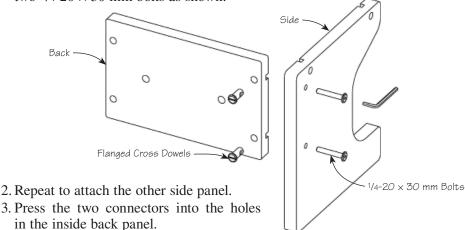

## **Assembly**

**Note:** Assembly hardware includes eight flanged cross dowels, eight  $^{1}$ /4-20 × 30 mm bolts, two  $^{1}$ /4-20 × 40 mm bolts, two spacers, two connectors, and one hex key.

1. Attach one side panel to the back panel using two flanged cross dowels and two  $\frac{1}{4}$ -20 × 30 mm bolts as shown.