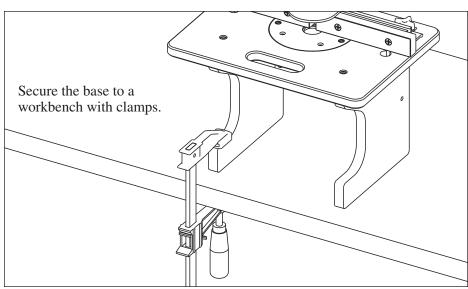

use this product safely, always follow the safety instructions that came with your power tool. As with any power tool accessory, always wear eye protection and hearing protection. Blades are extremely sharp; handle with care.

## **Assembly**

**Note:** Assembly hardware includes eight flanged cross dowels, eight  $^{1}$ /4-20 × 30 mm bolts, two  $^{1}$ /4-20 × 40 mm bolts, two spacers, two connectors, and one hex key.

1. Attach one side panel to the back panel using two flanged cross dowels and two  $\frac{1}{4}$ -20 × 30 mm bolts as shown.



4. Attach the cord holder using two spacers and two 1/4-20 × 40 mm holts



## **Installing the Table Top**

1. Use the four remaining flanged cross dowels and four  $^{1/4}$ -20 × 30 mm bolts to secure the table top (not included) to the base.